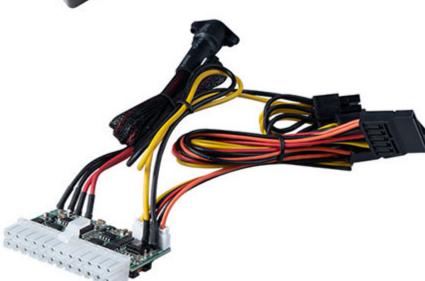

## AK-PE150-05

- Features the essential wires and connectors for Small Form Factor (SFF) motherboards to perfectly fit into any compact chassis
- Provides highly efficient power transfer up to 92% coupled with Over Power Protection (OPP) and Over Voltage Protection (OVP)
- Fanless design ensures zero noise, making it perfect for silent builds
- Suitable for any motherboard with an ATX 24-pin connector including common Mini-ITX motherboards
- Perfect for Intel CoreTM i7 or AMD RyzenTM 5 processors up to 65W TDP with high current
- Compatible with AK-PD150-02K external power adapter or external power adapters with 4-pin male DIN connector