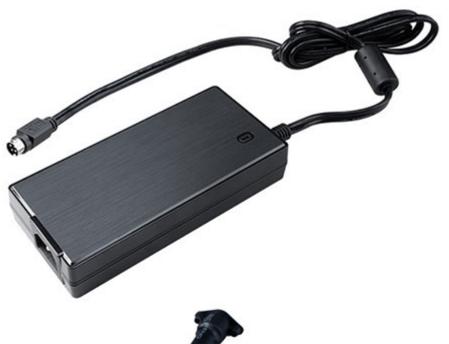

109.95 EUR incl. 19% VAT, plus shipping

- AK-PD150-02KEU
- AK-PE200-01
- 150W!
- Maxwell Pro!

Support: Drawing

Set consists of:

1x 200W DC-to-DC ATX Adapter with 4-pin Power DIN (AK-PE200-01) 1x 150W AC-to-DC Adapter with 4-pin Power DIN (AK-PD150-02KEU)

## AK-PE200-01

- 200W, 12V external power adapter designed for DC-to-DC ATX power supplies with 4-pin DIN design.
- Maximum output 200W
- Fanless design
- High efficiency
- 4-pin male DIN connector
- Single 12V rail 12.5A